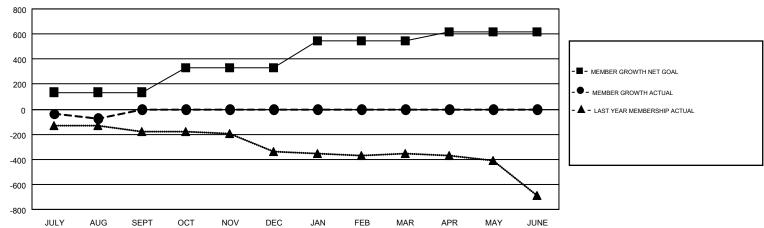

## Multiple District 5M

GMT: GORDON ZIEGLER, MICHAEL MOLENDA

GMT CA NA

|               | Club          | s         |               | Members               |                           |                         |                                              |  |
|---------------|---------------|-----------|---------------|-----------------------|---------------------------|-------------------------|----------------------------------------------|--|
|               | RESULTS FOR   | 2018-2019 |               | RESULTS FOR 2018-2019 |                           |                         |                                              |  |
| QUARTER       | NEW CLUB GOAL | NEW CLUBS | DROPPED CLUBS | QUARTER               | MEMBER GROWTH NET<br>GOAL | MEMBER GROWTH<br>ACTUAL | DROPPED MEMBERS ACTUAL (including transfers) |  |
| JULY/AUG/SEPT | 3             | 0         | 1             | JULY/AUG/SEPT         | 135                       | 246                     | 284                                          |  |
| OCT/NOV/DEC   | 3             | 0         | 0             | OCT/NOV/DEC           | 192                       | 0                       | 0                                            |  |
| JAN/FEB/MAR   | 5             | 0         | 0             | JAN/FEB/MAR           | 216                       | 0                       | 0                                            |  |
| APR/MAY/JUNE  | 2             | 0         | 0             | APR/MAY/JUNE          | 76                        | 0                       | 0                                            |  |

## GOALS AND ACTUAL MEMBERS CUMULATIVE

| DROPPED CLUBS: 1  DROPPED MEMBERS |          | 118 CLUBS OF 644 ADDED 1 OR MORE<br>NEW MEMBERS | GENDER DISTR<br>MALE<br>FEMALE | , , , , , , , , , , , , , , , , , , , , |       |  |
|-----------------------------------|----------|-------------------------------------------------|--------------------------------|-----------------------------------------|-------|--|
| DECEASED                          | 36       | CLICK HERE FOR CUMULATIVE                       | TOTAL FAMILY UNIT MEMBERS      |                                         | 4,393 |  |
| CLUB CANCELLED OTHER              | 0<br>247 | MEMBERSHIP DATA                                 | FAMILY MEMBERS PAYING HALF     |                                         | 2,219 |  |
| TOTAL                             | 283      |                                                 |                                |                                         |       |  |