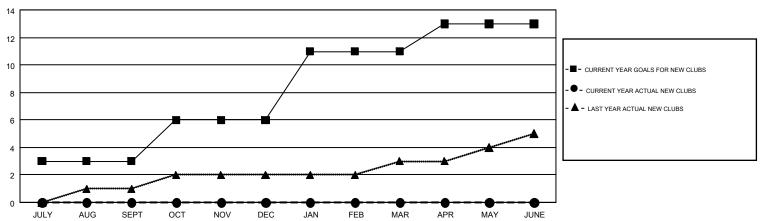

## Multiple District 5M

GMT: GORDON ZIEGLER, MICHAEL MOLENDA

GMT CA NA

|               | Club          | s         |               | Members               |                           |                         |                                              |  |
|---------------|---------------|-----------|---------------|-----------------------|---------------------------|-------------------------|----------------------------------------------|--|
|               | RESULTS FOR   | 2018-2019 |               | RESULTS FOR 2018-2019 |                           |                         |                                              |  |
| QUARTER       | NEW CLUB GOAL | NEW CLUBS | DROPPED CLUBS | QUARTER               | MEMBER GROWTH NET<br>GOAL | MEMBER GROWTH<br>ACTUAL | DROPPED MEMBERS ACTUAL (including transfers) |  |
| JULY/AUG/SEPT | 3             | 0         | 1             | JULY/AUG/SEPT         | 135                       | 246                     | 284                                          |  |
| OCT/NOV/DEC   | 3             | 0         | 0             | OCT/NOV/DEC           | 192                       | 0                       | 0                                            |  |
| JAN/FEB/MAR   | 5             | 0         | 0             | JAN/FEB/MAR           | 216                       | 0                       | 0                                            |  |
| APR/MAY/JUNE  | 2             | 0         | 0             | APR/MAY/JUNE          | 76                        | 0                       | 0                                            |  |

## GOALS AND ACTUAL NEW CLUBS CUMULATIVE